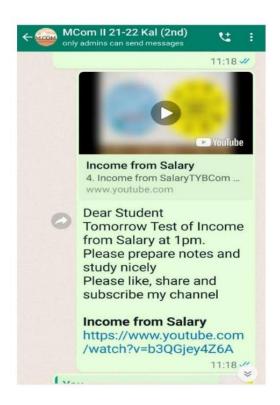

#### **Online Lecture of Students**

| < | MCom II 21-22 Kal (2nd) C :                             |      | om II 21-22<br>Idmins can send |               | <b>स</b> ः           |
|---|---------------------------------------------------------|------|--------------------------------|---------------|----------------------|
|   | 31 October 2021                                         | Pas  | scode: 28                      | 8298          | 15:49 🛩              |
|   | Tax lecture at 12 noon 09:52 //                         |      | Please jo                      | oin by 4pn    | n <sub>15:49</sub> 🛩 |
|   | Join our Cloud HD Video                                 |      |                                | Join fas      | t 15:57 🛩            |
|   | <b>Meeting</b><br>Zoom is the leader in modern enterpri |      |                                | Join fas      | t 16:03 🛷            |
|   | us04web.zoom.us                                         |      | A Forw                         |               |                      |
|   | 1053-irshad shaikh is inviting                          |      |                                | Sharma (me)   | ,∰ >                 |
|   | you to a scheduled Zoom meeting.                        |      | irshad                         | shaikh (Host) | <b>≠</b>             |
| - | Topic: Mcom II Costing @ 12                             |      | Amarn                          | ath Prajapati | <b>pai _\$</b> >     |
| 0 | noon                                                    | G    | GN Gautar                      | ni Nirale     | <b>10 1</b>          |
|   | Join Zoom Meeting                                       |      | Imran                          |               | <b>pai ∦</b> >       |
|   | https://us04web.zoom.us/j                               |      | KP Kanch                       | an Pal        | <کي شعب<br>≺کي شعب   |
|   | /7995388964?pwd=SzFWdIIIb<br>TdPTFdTTzZNK0pxb3NgUT09    |      | -                              | n Chaudhary   | 10 A 1               |
|   | Maating ID: 700 520 9064                                |      | SP Sakthi                      | Pillai        | 16789                |
|   | Meeting ID: 799 538 8964<br>Passcode: 288298            | Atte | ndance o                       | f Tax lect    | ure on               |
|   | Join fast 11:59 ×                                       | 9.10 | ).21                           |               | 16:40 📚              |

YouTube Lecture Link: https://youtu.be/Mj36oB-cMRQ