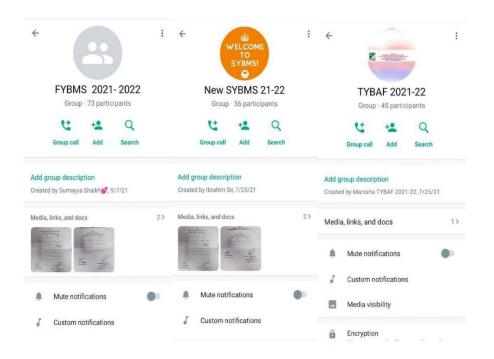

NgUT09    |      | -                              | n Chaudhary   | 10 A 1               |
|   | Maating ID: 700 520 9064                                |      | SP Sakthi                      | Pillai        | 16789                |
|   | Meeting ID: 799 538 8964<br>Passcode: 288298            | Atte | ndance o                       | f Tax lect    | ure on               |
|   | Join fast 11:59 ×                                       | 9.10 | ).21                           |               | 16:40 📚              |





### MOINUDDIN B. HARRIS COLLEGE OF ARTS, A.E.KALSEKAR COLLEGE OF COMMERCE & MANAGEMENT. (Affiliated to the University of Mumbai) SOPARA GAON, SOPARA (W), Vasai, Dist- Palghar PIN - 401 203, (MAHARASHTRA) NAAC Accreditation : 'B<sup>+</sup>'

#### WhatsApp Group for Student







### MOINUDDIN B. HARRIS COLLEGE OF ARTS, A.E.KALSEKAR COLLEGE OF COMMERCE & MANAGEMENT. (Affiliated to the University of Mumbai) SOPARA GAON, SOPARA (W), Vasai, Dist- Palghar PIN - 401 203, (MAHARASHTRA) NAAC Accreditation : 'B<sup>+'</sup>

#### YouTube Video Lecture by Teacher

| $\equiv$ | Studio                      |